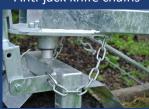

## **FEATURES:**

Rear tow hitch

Rear mudguards

Anti-jack knife chains

Fold up drawbar

**Trough Size** *(mm):* 2400L x 410D x 820W

Feeds (approx): 130-150 animals

Capacity (approx): 1250litres / 1.25m<sup>3</sup> (30kg of PKE)