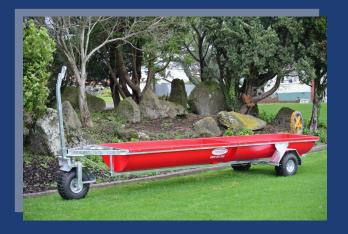

"For Stability, Strength & Safety when towing!"

TFA483 Mobile Feed Trough 4800mmL, 3 wheels

## **Trailer SPECS:**

- Floatation tyres
- ✓ Mudguards fitted as standard
- ✓ Large 2" drain plug (in each trough)
- Rear tow hitch for attaching a second trailer in tandem
- ✓ Fully hot dipped galvanized frame
- ✓ Fold-up drawbar
- ✓ Independent park brake
- Tough polyethylene toughs with UVL (ultraviolet light) inhibitors for durability
- √ 5 year warranty!

## **FEATURES:**

Rear tow hitch

Rear mudguards

Anti-jack knife chains

Fold up drawbar

**Trough Size** *(mm):* 2400L x 410D x 820W

Feeds (approx): 130-150 animals

Capacity (approx): 1250litres / 1.25m<sup>3</sup> (30kg of PKE)