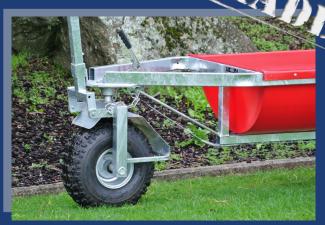

## **Trailer SPECS:**

- Floatation tyres
- ✓ Mudguards fitted as standard
- ✓ Large 2" drain plug (in each trough)
- Rear tow hitch for attaching a second trailer in tandem
- ✓ Fully hot dipped galvanized frame
- ✓ Fold-up drawbar
- ✓ Independent park brake
- Tough polyethylene toughs with UVL (ultraviolet light) inhibitors for durability
- √ 5 year warranty!

## **FEATURES:**

Rear tow hitch

Rear mudguards

Anti-jack knife chains

Fold up drawbar

**Trough Size** *(mm):* 2400L x 410D x 820W

Feeds (approx): 130-150 animals

Capacity (approx): 1250litres / 1.25m<sup>3</sup> (30kg of PKE)