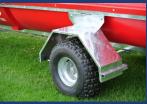

## **Trailer SPECS:**

- Floatation tyres
- ✓ Mudguards fitted as standard
- ✓ Large 2" drain plug (in each trough)
- Rear tow hitch for attaching a second trailer in tandem
- ✓ Fully hot dipped galvanized frame
- ✓ Fold-up drawbar
- ✓ Independent park brake
- Tough polyethylene toughs with UVL (ultraviolet light) inhibitors for durability
- √ 5 year warranty!

## **FEATURES:**

Rear tow hitch

Rear mudguards

Anti-jack knife chains

Fold up drawbar

**Trough Size** *(mm):* 2400L x 410D x 820W

Feeds (approx): 130-150 animals

Capacity (approx): 1250litres / 1.25m<sup>3</sup> (30kg of PKE)