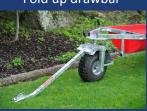

## **Trailer SPECS:**

- Floatation tyres
- ✓ Mudguards fitted as standard
- ✓ Large 2" drain plug (in each trough)
- Rear tow hitch for attaching a second trailer in tandem
- ✓ Fully hot dipped galvanized frame
- ✓ Fold-up drawbar
- ✓ Independent park brake
- Tough polyethylene toughs with UVL (ultraviolet light) inhibitors for durability
- √ 5 year warranty!

## **FEATURES:**

Rear tow hitch

Rear mudguards

Anti-jack knife chains

Fold up drawbar

**Trough Size** *(mm):* 2400L x 410D x 820W

Feeds (approx): 130-150 animals

Capacity (approx): 1250litres / 1.25m<sup>3</sup> (30kg of PKE)